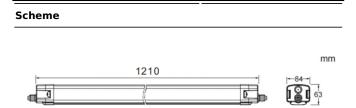

| ltem code    | 86.1001.5401.01                  |  |
|--------------|----------------------------------|--|
| Product type | Indoor                           |  |
| Category     | Industrial                       |  |
| Family       | CONNECT                          |  |
| Subfamily    | CONNECT                          |  |
| Pictograms   | □ 220 v<br>240 v<br>850° C€<br>€ |  |
|              | On<br>Off IP 50000h<br>66 L80B10 |  |