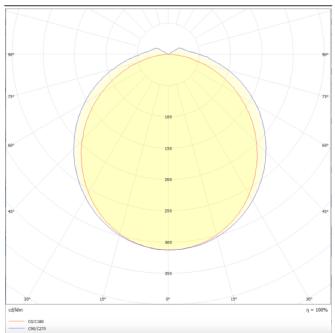

## CONNECT

Lavov Industrial fixture from the family CONNECT with a power of 40W and a 120 degrees beam angle with a real lumen output of 4800Im and an efficiency of 120 Im/W made in Extruded Aluminum and finished in White colour.ON-OFF driver.

## Photometry

| Product                    |               |
|----------------------------|---------------|
| Real power (W)             | 40            |
| Real luminous flux (Lm)    | 4800          |
| Luminous efficiency (Lm/W) | 120           |
| Beam angle (º)             | 120           |
| Life time (h)              | 50000h L80B10 |
| IP                         | 66            |
| Colour                     | White         |
| Control gear included      | Yes           |
| Control gear               | ON-OFF        |
| Colour temperature (K)     | 4000          |
| Colour consistency (SDCM)  | SDCM<3        |
| CRI                        | 80            |
|                            |               |