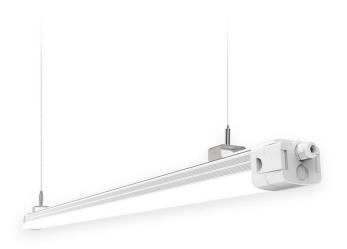

## CONNECT

Lavov Industrial fixture from the family CONNECT with a power of 40W and a 120 degrees beam angle with a real lumen output of 4800Im and an efficiency of 120 Im/W made in Extruded Aluminum and finished in White colour.ON-OFF driver.