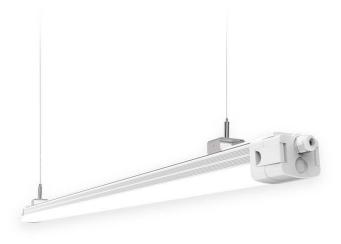

## CONNECT

Lavov Industrial fixture from the family CONNECT with a power of 40W and a 120 degrees beam angle with a real lumen output of 4800lm and an efficiency of 120 lm/W made in Extruded Aluminum and finished in White colour.

| Item code    | 86.1001.5403.01<br>Indoor<br>Industrial |  |
|--------------|-----------------------------------------|--|
| Product type |                                         |  |
| Category     |                                         |  |
| Family       | CONNECT                                 |  |
| Subfamily    | CONNECT                                 |  |
| Pictograms   | □ 220 v                                 |  |
|              | On                                      |  |