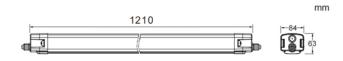

## CONNECT

Lavov Industrial fixture from the family CONNECT with a power of 40W and a 120 degrees beam angle with a real lumen output of 4800lm and an efficiency of 120 lm/W made in Extruded Aluminum and finished in White colour.

| Item code    | 86.1001.5403.01<br>Indoor<br>Industrial |  |
|--------------|-----------------------------------------|--|
| Product type |                                         |  |
| Category     |                                         |  |
| Family       | CONNECT                                 |  |
| Subfamily    | CONNECT                                 |  |
| Pictograms   | □ 220 v                                 |  |
|              | On                                      |  |

## **Scheme**



## **Photometry**



| Product                    |               |
|----------------------------|---------------|
| Real power (W)             | 40            |
| Real luminous flux (Lm)    | 4800          |
| Luminous efficiency (Lm/W) | 120           |
| Beam angle (º)             | 120           |
| Life time (h)              | 50000h L80B10 |
| IP                         | 66            |
| Colour                     | White         |
| Control gear               | DALI          |
| Colour temperature (K)     | 4000          |
| Colour consistency (SDCM)  | SDCM<3        |
| CRI                        | 80            |