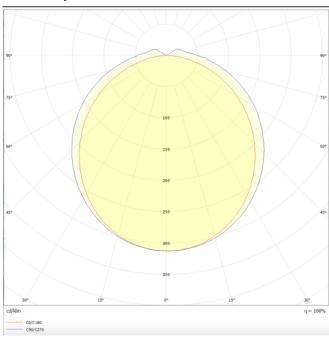

## **Photometry**

| Product                    |               |
|----------------------------|---------------|
| Real power (W)             | 40            |
| Real luminous flux (Lm)    | 4800          |
| Luminous efficiency (Lm/W) | 120           |
| Beam angle (º)             | 120           |
| Life time (h)              | 50000h L80B10 |
| IP                         | 66            |
| Colour                     | White         |
| Control gear               | DALI          |
| Colour temperature (K)     | 4000          |
| Colour consistency (SDCM)  | SDCM<3        |
| CRI                        | 80            |