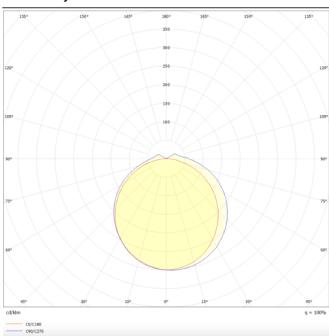

## **Photometry**

| Product                    |               |
|----------------------------|---------------|
| Real power (W)             | 60            |
| Real luminous flux (Lm)    | 7200          |
| Luminous efficiency (Lm/W) | 120           |
| Beam angle (º)             | 120           |
| Life time (h)              | 50000h L80B10 |
| IP                         | 66            |
| Colour                     | White         |
| Control gear included      | Yes           |
| Control gear               | ON-OFF        |
| Colour temperature (K)     | 4000          |
| Colour consistency (SDCM)  | SDCM<3        |
| CRI                        | 80            |