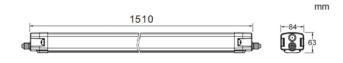

## CONNECT

Lavov Industrial fixture from the family CONNECT with a power of 60W and a 120 degrees beam angle with a real lumen output of 7200lm and an efficiency of 120 lm/W made in Extruded Aluminum and finished in White colour.ON-OFF driver.

| Item code    | 86.1001.6401.01<br>Indoor |  |
|--------------|---------------------------|--|
| Product type |                           |  |
| Category     | Industrial                |  |
| Family       | CONNECT                   |  |
| Subfamily    | CONNECT                   |  |
| Pictograms   | □ 220 v >   C € € 01      |  |
|              | On                        |  |

## **Scheme**



## **Photometry**



| Product                    |               |
|----------------------------|---------------|
| Real power (W)             | 60            |
| Real luminous flux (Lm)    | 7200          |
| Luminous efficiency (Lm/W) | 120           |
| Beam angle (º)             | 120           |
| Life time (h)              | 50000h L80B10 |
| IP                         | 66            |
| Colour                     | White         |
| Control gear included      | Yes           |
| Control gear               | ON-OFF        |
| Colour temperature (K)     | 4000          |
| Colour consistency (SDCM)  | SDCM<3        |
| CRI                        | 80            |