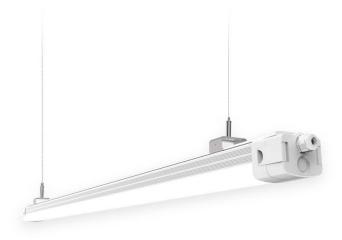

## CONNECT

Lavov Industrial fixture from the family CONNECT with a power of 60W and a 120 degrees beam angle with a real lumen output of 7200lm and an efficiency of 120 lm/W made in Extruded Aluminum and finished in White colour.ON-OFF driver.

| Item code    | 86.1001.6401.01<br>Indoor |  |
|--------------|---------------------------|--|
| Product type |                           |  |
| Category     | Industrial                |  |
| Family       | CONNECT                   |  |
| Subfamily    | CONNECT                   |  |
| Pictograms   | □ 220 v >   C € € 01      |  |
|              | On                        |  |