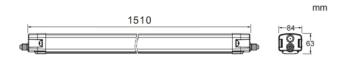

## CONNECT

Lavov Industrial fixture from the family CONNECT with a power of 60W and a 120 degrees beam angle with a real lumen output of 7200lm and an efficiency of 120 lm/W made in Extruded Aluminum and finished in White colour.

| Item code    | 86.1001.6403.01 |  |
|--------------|-----------------|--|
| Product type | Indoor          |  |
| Category     | Industrial      |  |
| Family       | CONNECT         |  |
| Subfamily    | CONNECT         |  |
| Pictograms   | 220 v           |  |
|              | On              |  |

## **Scheme**



## **Photometry**



| Product                    |               |
|----------------------------|---------------|
| Real power (W)             | 60            |
| Real luminous flux (Lm)    | 7200          |
| Luminous efficiency (Lm/W) | 120           |
| Beam angle (º)             | 120           |
| Life time (h)              | 50000h L80B10 |
| IP                         | 66            |
| Colour                     | White         |
| Control gear               | DALI          |
| Colour temperature (K)     | 4000          |
| Colour consistency (SDCM)  | SDCM<3        |
| CRI                        | 80            |