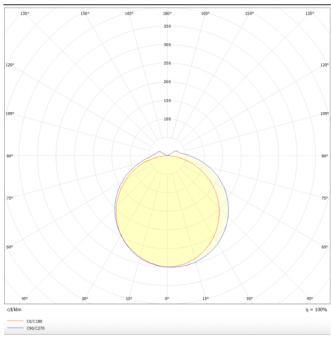

## **Photometry**

| Product                    |               |
|----------------------------|---------------|
| Real power (W)             | 60            |
| Real luminous flux (Lm)    | 7200          |
| Luminous efficiency (Lm/W) | 120           |
| Beam angle (º)             | 120           |
| Life time (h)              | 50000h L80B10 |
| IP                         | 66            |
| Colour                     | White         |
| Control gear               | DALI          |
| Colour temperature (K)     | 4000          |
| Colour consistency (SDCM)  | SDCM<3        |
| CRI                        | 80            |