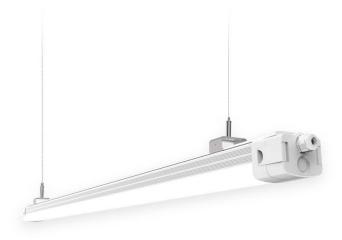

## CONNECT

Lavov Industrial fixture from the family CONNECT with a power of 60W and a 120 degrees beam angle with a real lumen output of 7200lm and an efficiency of 120 lm/W made in Extruded Aluminum and finished in White colour.

| Item code    | 86.1001.6403.01 |  |
|--------------|-----------------|--|
| Product type | Indoor          |  |
| Category     | Industrial      |  |
| Family       | CONNECT         |  |
| Subfamily    | CONNECT         |  |
| Pictograms   | 220 v           |  |
|              | On              |  |