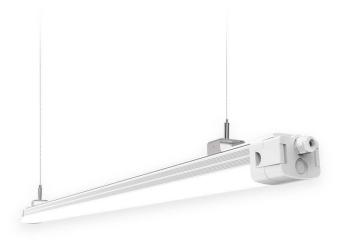

## CONNECT

Lavov Industrial fixture from the family CONNECT with a power of 60W and a 120 degrees beam angle with a real lumen output of 7200lm and an efficiency of 120 lm/W made in Extruded Aluminum and finished in White colour.ON-OFF driver.