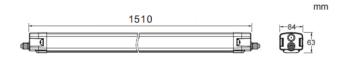

## CONNECT

Lavov Industrial fixture from the family CONNECT with a power of 60W and a 120 degrees beam angle with a real lumen output of 7200lm and an efficiency of 120 lm/W made in Extruded Aluminum and finished in White colour.ON-OFF driver.

| Item code    | 86.1001.7401.01<br>Indoor |  |
|--------------|---------------------------|--|
| Product type |                           |  |
| Category     | Industrial                |  |
| Family       | CONNECT                   |  |
| Subfamily    | CONNECT                   |  |
| Pictograms   | 220 v                     |  |
|              | On                        |  |

## **Scheme**



## **Photometry**



| Product                    |               |
|----------------------------|---------------|
| Real power (W)             | 60            |
| Real luminous flux (Lm)    | 7200          |
| Luminous efficiency (Lm/W) | 120           |
| Beam angle (º)             | 120           |
| Life time (h)              | 50000h L80B10 |
| IP                         | 66            |
| Colour                     | White         |
| Control gear included      | Yes           |
| Control gear               | ON-OFF        |
| Colour temperature (K)     | 4000          |
| Colour consistency (SDCM)  | SDCM<3        |
| CRI                        | 80            |