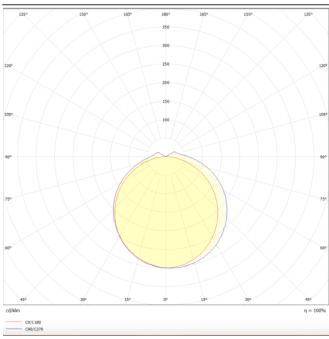

## **Photometry**

| Product                    |               |
|----------------------------|---------------|
| Real power (W)             | 60            |
| Real luminous flux (Lm)    | 7200          |
| Luminous efficiency (Lm/W) | 120           |
| Beam angle (º)             | 120           |
| Life time (h)              | 50000h L80B10 |
| IP                         | 66            |
| Colour                     | White         |
| Control gear included      | Yes           |
| Control gear               | ON-OFF        |
| Colour temperature (K)     | 4000          |
| Colour consistency (SDCM)  | SDCM<3        |
| CRI                        | 80            |