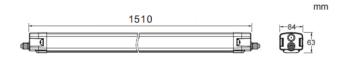

## CONNECT

Lavov Industrial fixture from the family CONNECT with a power of 60W and a 120 degrees beam angle with a real lumen output of 7200lm and an efficiency of 120 lm/W made in Extruded Aluminum and finished in White colour.

| Item code    | 86.1001.7403.01<br>Indoor<br>Industrial |  |
|--------------|-----------------------------------------|--|
| Product type |                                         |  |
| Category     |                                         |  |
| Family       | CONNECT                                 |  |
| Subfamily    | CONNECT                                 |  |
| Pictograms   | □ 220 v                                 |  |
|              | On                                      |  |

## **Scheme**



## **Photometry**



| Product                    |               |
|----------------------------|---------------|
| Real power (W)             | 60            |
| Real luminous flux (Lm)    | 7200          |
| Luminous efficiency (Lm/W) | 120           |
| Beam angle (º)             | 120           |
| Life time (h)              | 50000h L80B10 |
| IP                         | 66            |
| Colour                     | White         |
| Control gear               | DALI          |
| Colour temperature (K)     | 4000          |
| Colour consistency (SDCM)  | SDCM<3        |
| CRI                        | 80            |