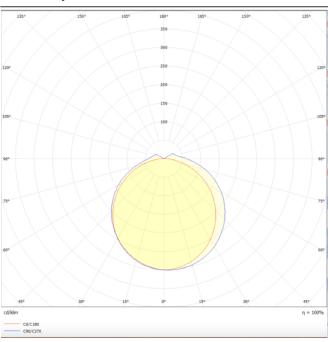

## **Photometry**

| Product                    |               |
|----------------------------|---------------|
| Real power (W)             | 60            |
| Real luminous flux (Lm)    | 7200          |
| Luminous efficiency (Lm/W) | 120           |
| Beam angle (º)             | 120           |
| Life time (h)              | 50000h L80B10 |
| IP                         | 66            |
| Colour                     | White         |
| Control gear               | DALI          |
| Colour temperature (K)     | 4000          |
| Colour consistency (SDCM)  | SDCM<3        |
| CRI                        | 80            |