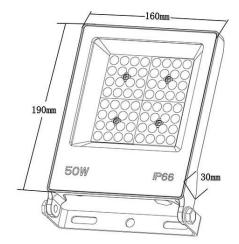

Lm)     | 6000          |  |  |
| Luminous efficiency (Lm/W)  | 120           |  |  |
| Beam angle (º)              | 110           |  |  |
| Life time (h)               | 36000h L70B50 |  |  |
| IP                          | 66            |  |  |
| Electrical class insulation | Class I       |  |  |
| Colour                      | Black         |  |  |
| Control gear included       | Yes           |  |  |
| Control gear                | ON-OFF        |  |  |
| Light source                | LED           |  |  |
| Type of LED                 | 2835          |  |  |
| Colour temperature (K)      | 4000          |  |  |
| Colour consistency (SDCM)   | SDCM<5        |  |  |
| CRI                         | ≥80           |  |  |
| IK                          | 07            |  |  |

## Scheme