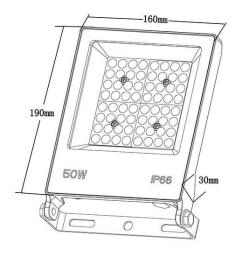

## **Scheme**

| Product                     |               |  |  |
|-----------------------------|---------------|--|--|
| Real power (W)              | 50            |  |  |
| Real luminous flux (Lm)     | 6000          |  |  |
| Luminous efficiency (Lm/W)  | 120           |  |  |
| Beam angle (º)              | 110           |  |  |
| Life time (h)               | 36000h L70B50 |  |  |
| IP                          | 66            |  |  |
| Electrical class insulation | Class I       |  |  |
| Colour                      | Black         |  |  |
| Control gear included       | Yes           |  |  |
| Control gear                | ON-OFF        |  |  |
| Light source                | LED           |  |  |
| Type of LED                 | 2835          |  |  |
| Colour temperature (K)      | 4000          |  |  |
| Colour consistency (SDCM)   | SDCM<5        |  |  |
| CRI                         | ≥80           |  |  |
| IK                          | 07            |  |  |