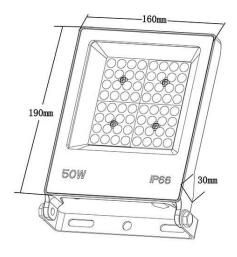

## **Scheme**

| Product                     |               |  |  |
|-----------------------------|---------------|--|--|
| Real power (W)              | 50            |  |  |
| Real luminous flux (Lm)     | 6000          |  |  |
| Luminous efficiency (Lm/W)  | 120           |  |  |
| Beam angle (º)              | 110           |  |  |
| Life time (h)               | 36000h L70B50 |  |  |
| IP                          | 66            |  |  |
| Electrical class insulation | Class I       |  |  |
| Colour                      | Black         |  |  |
| Control gear included       | Yes           |  |  |
| Control gear                | ON-OFF        |  |  |
| Light source                | LED           |  |  |
| Type of LED                 | 2835          |  |  |
| Colour temperature (K)      | 4000          |  |  |
| Colour consistency (SDCM)   | SDCM<5        |  |  |
| CRI                         | ≥80           |  |  |
| IK                          | 07            |  |  |