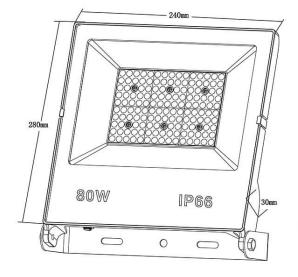

--|---------------|
| Real power (W)              | 80            |
| Real luminous flux (Lm)     | 9000          |
| Luminous efficiency (Lm/W)  | 120           |
| Beam angle (º)              | 110           |
| Life time (h)               | 36000h L70B50 |
| IP                          | 66            |
| Electrical class insulation | Class I       |
| Colour                      | Black         |
| Control gear included       | Yes           |
| Control gear                | ON-OFF        |
| Light source                | LED           |
| Type of LED                 | 2835          |
| Colour temperature (K)      | 4000          |
| Colour consistency (SDCM)   | SDCM<5        |
| CRI                         | ≥80           |
| IK                          | 07            |

## Scheme