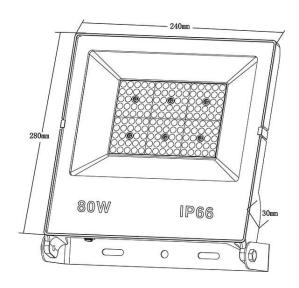

## LYRA II

Lavov flood light from the family LYRA II with a power of 80W and an optics 110 degrees . CCT 4000K. With a total lumen output of 9000lm and a luminous efficiency of 120lm/W.ON-OFF driver. Made in die cast aluminum and finished in Black color. IP66 and IK 07 degree of protection.

## **Scheme**

| Product                     |               |  |  |
|-----------------------------|---------------|--|--|
| Real power (W)              | 80            |  |  |
| Real luminous flux (Lm)     | 9000          |  |  |
| Luminous efficiency (Lm/W)  | 120           |  |  |
| Beam angle (º)              | 110           |  |  |
| Life time (h)               | 36000h L70B50 |  |  |
| IP                          | 66            |  |  |
| Electrical class insulation | Class I       |  |  |
| Colour                      | Black         |  |  |
| Control gear included       | Yes           |  |  |
| Control gear                | ON-OFF        |  |  |
| Light source                | LED           |  |  |
| Type of LED                 | 2835          |  |  |
| Colour temperature (K)      | 4000          |  |  |
| Colour consistency (SDCM)   | SDCM<5        |  |  |
| CRI                         | ≥80           |  |  |
| IK                          | 07            |  |  |