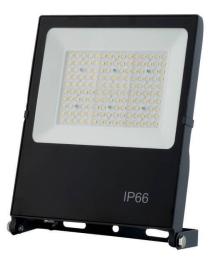

## LYRA II

Lavov flood light from the family LYRA II with a power of 80W and an optics 110 degrees . CCT 4000K. With a total lumen output of 9000lm and a luminous efficiency of 120lm/W.ON-OFF driver. Made in die cast aluminum and finished in Black color. IP66 and IK 07 degree of protection.

| Product                     |               |
|-----------------------------|---------------|
| Real power (W)              | 80            |
| Real luminous flux (Lm)     | 9000          |
| Luminous efficiency (Lm/W)  | 120           |
| Beam angle (º)              | 110           |
| Life time (h)               | 36000h L70B50 |
| IP                          | 66            |
| Electrical class insulation | Class I       |
| Colour                      | Black         |
| Control gear included       | Yes           |
| Control gear                | ON-OFF        |
| Light source                | LED           |
| Type of LED                 | 2835          |
| Colour temperature (K)      | 4000          |
| Colour consistency (SDCM)   | SDCM<5        |
| CRI                         | ≥80           |
| IK                          | 07            |