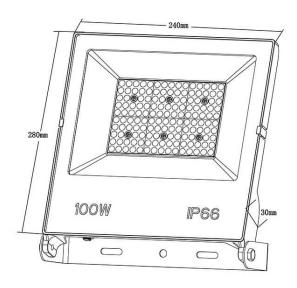

## **Scheme**

| Product                     |               |  |  |
|-----------------------------|---------------|--|--|
| Real power (W)              | 100           |  |  |
| Real luminous flux (Lm)     | 12000         |  |  |
| Luminous efficiency (Lm/W)  | 120           |  |  |
| Beam angle (º)              | 110           |  |  |
| Life time (h)               | 36000h L70B50 |  |  |
| IP                          | 66            |  |  |
| Electrical class insulation | Class I       |  |  |
| Colour                      | Black         |  |  |
| Control gear included       | Yes           |  |  |
| Control gear                | ON-OFF        |  |  |
| Light source                | LED           |  |  |
| Type of LED                 | 2835          |  |  |
| Colour temperature (K)      | 4000          |  |  |
| Colour consistency (SDCM)   | SDCM<5        |  |  |
| CRI                         | ≥80           |  |  |
| IK                          | 07            |  |  |