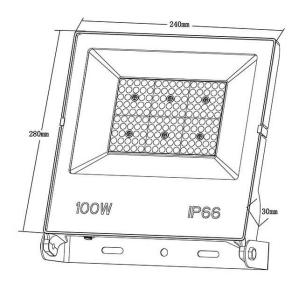

## **Scheme**

| Product                     |               |  |  |
|-----------------------------|---------------|--|--|
| Real power (W)              | 100           |  |  |
| Real luminous flux (Lm)     | 12000         |  |  |
| Luminous efficiency (Lm/W)  | 120           |  |  |
| Beam angle (º)              | 110           |  |  |
| Life time (h)               | 36000h L70B50 |  |  |
| IP                          | 66            |  |  |
| Electrical class insulation | Class I       |  |  |
| Colour                      | Black         |  |  |
| Control gear included       | Yes           |  |  |
| Control gear                | ON-OFF        |  |  |
| Light source                | LED           |  |  |
| Type of LED                 | 2835          |  |  |
| Colour temperature (K)      | 4000          |  |  |
| Colour consistency (SDCM)   | SDCM<5        |  |  |
| CRI                         | ≥80           |  |  |
| IK                          | 07            |  |  |