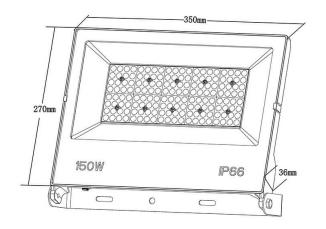

## **Scheme**

| Product                     |               |  |  |
|-----------------------------|---------------|--|--|
| Real power (W)              | 150           |  |  |
| Real luminous flux (Lm)     | 18000         |  |  |
| Luminous efficiency (Lm/W)  | 120           |  |  |
| Beam angle (º)              | 110           |  |  |
| Life time (h)               | 36000h L70B50 |  |  |
| IP                          | 66            |  |  |
| Electrical class insulation | Class I       |  |  |
| Colour                      | Black         |  |  |
| Control gear included       | Yes           |  |  |
| Control gear                | ON-OFF        |  |  |
| Light source                | LED           |  |  |
| Type of LED                 | 2835          |  |  |
| Colour temperature (K)      | 4000          |  |  |
| Colour consistency (SDCM)   | SDCM<5        |  |  |
| CRI                         | ≥80           |  |  |
| IK                          | 07            |  |  |