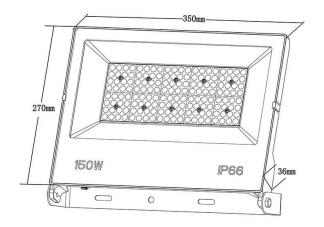

## LYRA II

Lavov flood light from the family LYRA II with a power of 150Wand an optics 110 degrees . CCT 4000K. With a total lumen output of 18000lm and a luminous efficiency of 120lm/W.ON-OFF driver. Made in die cast aluminum and finished in Black color. IP66 and IK 07 degree of protection.

## **Scheme**

| Product                     |               |  |  |
|-----------------------------|---------------|--|--|
| Real power (W)              | 150           |  |  |
| Real luminous flux (Lm)     | 18000         |  |  |
| Luminous efficiency (Lm/W)  | 120           |  |  |
| Beam angle (º)              | 110           |  |  |
| Life time (h)               | 36000h L70B50 |  |  |
| IP                          | 66            |  |  |
| Electrical class insulation | Class I       |  |  |
| Colour                      | Black         |  |  |
| Control gear included       | Yes           |  |  |
| Control gear                | ON-OFF        |  |  |
| Light source                | LED           |  |  |
| Type of LED                 | 2835          |  |  |
| Colour temperature (K)      | 4000          |  |  |
| Colour consistency (SDCM)   | SDCM<5        |  |  |
| CRI                         | ≥80           |  |  |
| IK                          | 07            |  |  |