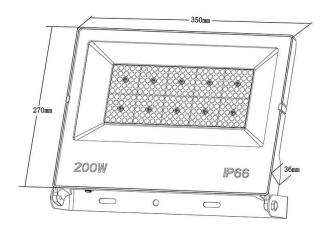

## LYRA II

Lavov flood light from the family LYRA II with a power of 200W and an optics 110 degrees . CCT 4000K. With a total lumen output of 24000lm and a luminous efficiency of 120lm/W.ON-OFF driver. Made in die cast aluminum and finished in Black color. IP66 and IK 07 degree of protection.

## **Scheme**

| Product                     |               |  |  |
|-----------------------------|---------------|--|--|
| Real power (W)              | 200           |  |  |
| Real luminous flux (Lm)     | 24000         |  |  |
| Luminous efficiency (Lm/W)  | 120           |  |  |
| Beam angle (º)              | 110           |  |  |
| Life time (h)               | 36000h L70B50 |  |  |
| IP                          | 66            |  |  |
| Electrical class insulation | Class I       |  |  |
| Colour                      | Black         |  |  |
| Control gear included       | Yes           |  |  |
| Control gear                | ON-OFF        |  |  |
| Light source                | LED           |  |  |
| Type of LED                 | 2835          |  |  |
| Colour temperature (K)      | 4000          |  |  |
| Colour consistency (SDCM)   | SDCM<5        |  |  |
| CRI                         | ≥80           |  |  |
| IK                          | 07            |  |  |