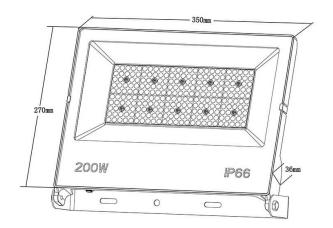

## **Scheme**

| Product                     |               |  |  |  |
|-----------------------------|---------------|--|--|--|
| Real power (W)              | 200           |  |  |  |
| Real luminous flux (Lm)     | 24000         |  |  |  |
| Luminous efficiency (Lm/W)  | 120           |  |  |  |
| Beam angle (º)              | 110           |  |  |  |
| Life time (h)               | 36000h L70B50 |  |  |  |
| IP                          | 66            |  |  |  |
| Electrical class insulation | Class I       |  |  |  |
| Colour                      | Black         |  |  |  |
| Control gear included       | Yes           |  |  |  |
| Control gear                | ON-OFF        |  |  |  |
| Light source                | LED           |  |  |  |
| Type of LED                 | 2835          |  |  |  |
| Colour temperature (K)      | 4000          |  |  |  |
| Colour consistency (SDCM)   | SDCM<5        |  |  |  |
| CRI                         | ≥80           |  |  |  |
| IK                          | 07            |  |  |  |