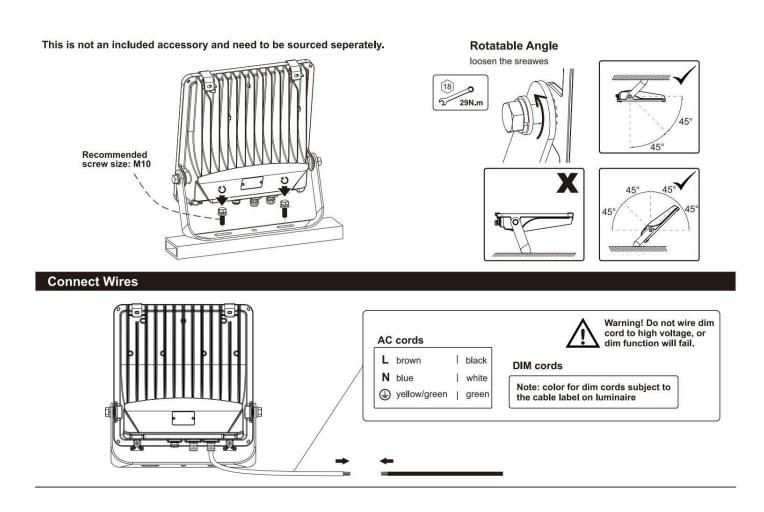

## Item code 86.10018.0002.02

- Installation and wiring of luminaire must be in accordance with all applicable local codes.
- Installation, inspection, and maintenance of luminaires should be performed by a qualified
  plastricion
- electrician.
- DO NOT make or alter any open holes in the luminaire. Do not modify the luminaire.
- DO NOT install damaged product.
- Make sure electrical power is OFF before and during installation and maintenance.
- Make sure the equipment is properly grounded.
- Make sure the supply voltage is same as the rated fixture voltage.