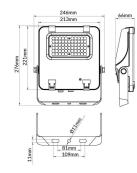

--|---------------|
| Real power (W)              | 50            |
| Real luminous flux (Lm)     | 7500          |
| Luminous efficiency (Lm/W)  | 150           |
| Beam angle (º)              | 25º           |
| Life time (h)               | 50000h L70B50 |
| IP                          | 66            |
| Electrical class insulation | Class I       |
| Colour                      | Black         |
| Control gear included       | Yes           |
| Control gear                | ON-OFF        |
| Light source                | LED           |
| Type of LED                 | 2835          |
| Colour temperature (K)      | 4000          |
| Colour consistency (SDCM)   | SDCM<5        |
| CRI                         | ≥70           |
| IK                          | 08            |

## Scheme