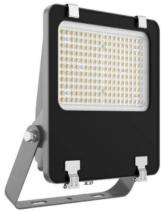

## **AQUILA II**

Lavov flood light from the family AQUILA II with a power of 50Wand an optics  $25^{\underline{o}}$  degrees . CCT 4000K. With a total lumen output of 7500lm and a luminous efficiency of 150lm/W.ON-OFF  $\,$ driver. Made in die cast aluminum and finished in Black color. IP66 and IK 08 degree of protection.

| Product                     |               |
|-----------------------------|---------------|
| Real power (W)              | 50            |
| Real luminous flux (Lm)     | 7500          |
| Luminous efficiency (Lm/W)  | 150           |
| Beam angle (º)              | 25º           |
| Life time (h)               | 50000h L70B50 |
| IP                          | 66            |
| Electrical class insulation | Class I       |
| Colour                      | Black         |
| Control gear included       | Yes           |
| Control gear                | ON-OFF        |
| Light source                | LED           |
| Type of LED                 | 2835          |
| Colour temperature (K)      | 4000          |
| Colour consistency (SDCM)   | SDCM<5        |
| CRI                         | ≥70           |
| IK                          | 08            |