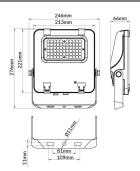

## **AQUILA II**

Lavov flood light from the family AQUILA II with a power of 50Wand an optics  $25^{\underline{o}}$  degrees . CCT 4000K. With a total lumen output of 7500lm and a luminous efficiency of 150lm/W.ON-OFF  $\,$ driver. Made in die cast aluminum and finished in Black color. IP66 and IK 08 degree of protection.

| Product                     |               |
|-----------------------------|---------------|
| Real power (W)              | 50            |
| Real luminous flux (Lm)     | 7500          |
| Luminous efficiency (Lm/W)  | 150           |
| Beam angle (º)              | 25º           |
| Life time (h)               | 50000h L70B50 |
| IP                          | 66            |
| Electrical class insulation | Class I       |
| Colour                      | Black         |
| Control gear included       | Yes           |
| Control gear                | ON-OFF        |
| Light source                | LED           |
| Type of LED                 | 2835          |
| Colour temperature (K)      | 4000          |
| Colour consistency (SDCM)   | SDCM<5        |
| CRI                         | ≥70           |
| IK                          | 08            |