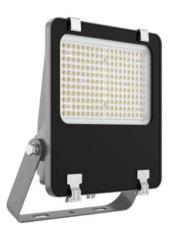

## AQUILA II

Lavov flood light from the family AQUILA II with a power of 50W and an optics 25<sup>o</sup> degrees . CCT 4000K. With a total lumen output of 7500lm and a luminous efficiency of 150lm/W.ON-OFF driver. Made in die cast aluminum and finished in Black color. IP66 and IK 08 degree of protection.

| Product                     |               |
|-----------------------------|---------------|
| Real power (W)              | 50            |
| Real luminous flux (Lm)     | 7500          |
| Luminous efficiency (Lm/W)  | 150           |
| Beam angle (º)              | 25º           |
| Life time (h)               | 50000h L70B50 |
| IP                          | 66            |
| Electrical class insulation | Class I       |
| Colour                      | Black         |
| Control gear included       | Yes           |
| Control gear                | ON-OFF        |
| Light source                | LED           |
| Type of LED                 | 2835          |
| Colour temperature (K)      | 4000          |
| Colour consistency (SDCM)   | SDCM<5        |
| CRI                         | ≥70           |
| IK                          | 08            |