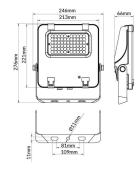

--|---------------|
| Real power (W)              | 50            |
| Real luminous flux (Lm)     | 7500          |
| Luminous efficiency (Lm/W)  | 150           |
| Beam angle (º)              | 25º           |
| Life time (h)               | 50000h L70B50 |
| IP                          | 66            |
| Electrical class insulation | Class I       |
| Colour                      | Black         |
| Control gear included       | Yes           |
| Control gear                | ON-OFF        |
| Light source                | LED           |
| Type of LED                 | 2835          |
| Colour temperature (K)      | 4000          |
| Colour consistency (SDCM)   | SDCM<5        |
| CRI                         | ≥70           |
| IK                          | 08            |

## Scheme