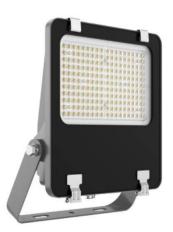

## AQUILA II

Lavov flood light from the family AQUILA II with a power of 50W and an optics 25<sup>o</sup> degrees . CCT 4000K. With a total lumen output of 7500lm and a luminous efficiency of 150lm/W.ON-OFF driver. Made in die cast aluminum and finished in Black color. IP66 and IK 08 degree of protection.

| Product                     |               |
|-----------------------------|---------------|
| Real power (W)              | 50            |
| Real luminous flux (Lm)     | 7500          |
| Luminous efficiency (Lm/W)  | 150           |
| Beam angle (º)              | 25º           |
| Life time (h)               | 50000h L70B50 |
| IP                          | 66            |
| Electrical class insulation | Class I       |
| Colour                      | Black         |
| Control gear included       | Yes           |
| Control gear                | ON-OFF        |
| Light source                | LED           |
| Type of LED                 | 2835          |
| Colour temperature (K)      | 4000          |
| Colour consistency (SDCM)   | SDCM<5        |
| CRI                         | ≥70           |
| IK                          | 08            |