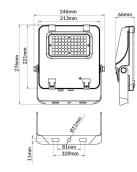

--|---------------|
| Real power (W)              | 50            |
| Real luminous flux (Lm)     | 7500          |
| Luminous efficiency (Lm/W)  | 150           |
| Beam angle (º)              | 25º           |
| Life time (h)               | 50000h L70B50 |
| IP                          | 66            |
| Electrical class insulation | Class I       |
| Colour                      | Black         |
| Control gear included       | Yes           |
| Control gear                | ON-OFF        |
| Light source                | LED           |
| Type of LED                 | 2835          |
| Colour temperature (K)      | 4000          |
| Colour consistency (SDCM)   | SDCM<5        |
| CRI                         | ≥70           |
| IK                          | 08            |

## Scheme