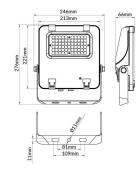

--|---------------|
| Real power (W)              | 50            |
| Real luminous flux (Lm)     | 7500          |
| Luminous efficiency (Lm/W)  | 150           |
| Beam angle (º)              | 60º           |
| Life time (h)               | 50000h L70B50 |
| IP                          | 66            |
| Electrical class insulation | Class I       |
| Colour                      | Black         |
| Control gear included       | Yes           |
| Control gear                | ON-OFF        |
| Light source                | LED           |
| Type of LED                 | 2835          |
| Colour temperature (K)      | 4000          |
| Colour consistency (SDCM)   | SDCM<5        |
| CRI                         | ≥70           |
| IK                          | 08            |

## Scheme