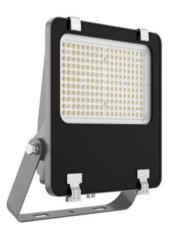

## AQUILA II

Lavov flood light from the family AQUILA II with a power of 50W and an optics 60<sup>o</sup> degrees . CCT 4000K. With a total lumen output of 7500Im and a luminous efficiency of 150Im/W.ON-OFF driver. Made in die cast aluminum and finished in Black color. IP66 and IK 08 degree of protection.