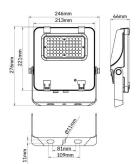

## **AQUILA II**

Lavov flood light from the family AQUILA II with a power of 50W and an optics  $60^{\circ}$  degrees . CCT 4000K. With a total lumen output of 7500lm and a luminous efficiency of 150lm/W.ON-OFF driver. Made in die cast aluminum and finished in Black color. IP66 and IK 08 degree of protection.

| Product                     |               |
|-----------------------------|---------------|
| Real power (W)              | 50            |
| Real luminous flux (Lm)     | 7500          |
| Luminous efficiency (Lm/W)  | 150           |
| Beam angle (º)              | 60º           |
| Life time (h)               | 50000h L70B50 |
| IP                          | 66            |
| Electrical class insulation | Class I       |
| Colour                      | Black         |
| Control gear included       | Yes           |
| Control gear                | ON-OFF        |
| Light source                | LED           |
| Type of LED                 | 2835          |
| Colour temperature (K)      | 4000          |
| Colour consistency (SDCM)   | SDCM<5        |
| CRI                         | ≥70           |
| IK                          | 08            |