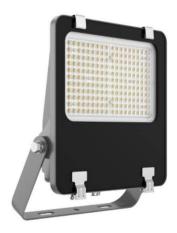

## **AQUILA II**

Lavov flood light from the family AQUILA II with a power of 50W and an optics  $60^{\circ}$  degrees . CCT 4000K. With a total lumen output of 7500lm and a luminous efficiency of 150lm/W.ON-OFF driver. Made in die cast aluminum and finished in Black color. IP66 and IK 08 degree of protection.

| Product                     |                        |
|-----------------------------|------------------------|
| Real power (W)              | 50                     |
| Real luminous flux (Lm)     | 7500                   |
| Luminous efficiency (Lm/W)  | 150                    |
| Beam angle (º)              | <b>60</b> <sup>⁰</sup> |
| Life time (h)               | 50000h L70B50          |
| IP                          | 66                     |
| Electrical class insulation | Class I                |
| Colour                      | Black                  |
| Control gear included       | Yes                    |
| Control gear                | ON-OFF                 |
| Light source                | LED                    |
| Type of LED                 | 2835                   |
| Colour temperature (K)      | 4000                   |
| Colour consistency (SDCM)   | SDCM<5                 |
| CRI                         | ≥70                    |
| IK                          | 08                     |