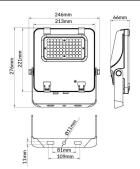

## **AQUILA II**

Lavov flood light from the family AQUILA II with a power of 50W and an optics  $60^{\circ}$  degrees . CCT 4000K. With a total lumen output of 7500lm and a luminous efficiency of 150lm/W.ON-OFF driver. Made in die cast aluminum and finished in Black color. IP66 and IK 08 degree of protection.

| Product                     |                        |
|-----------------------------|------------------------|
| Real power (W)              | 50                     |
| Real luminous flux (Lm)     | 7500                   |
| Luminous efficiency (Lm/W)  | 150                    |
| Beam angle (º)              | <b>60</b> <sup>⁰</sup> |
| Life time (h)               | 50000h L70B50          |
| IP                          | 66                     |
| Electrical class insulation | Class I                |
| Colour                      | Black                  |
| Control gear included       | Yes                    |
| Control gear                | ON-OFF                 |
| Light source                | LED                    |
| Type of LED                 | 2835                   |
| Colour temperature (K)      | 4000                   |
| Colour consistency (SDCM)   | SDCM<5                 |
| CRI                         | ≥70                    |
| IK                          | 08                     |