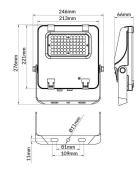

--|
| Real power (W)              | 50             |
| Real luminous flux (Lm)     | 7500           |
| Luminous efficiency (Lm/W)  | 150            |
| Beam angle (º)              | 26x60° tilt10° |
| Life time (h)               | 50000h L70B50  |
| IP                          | 66             |
| Electrical class insulation | Class I        |
| Colour                      | Black          |
| Control gear included       | Yes            |
| Control gear                | ON-OFF         |
| Light source                | LED            |
| Type of LED                 | 2835           |
| Colour temperature (K)      | 4000           |
| Colour consistency (SDCM)   | SDCM<5         |
| CRI                         | ≥70            |
| IK                          | 08             |

## Scheme