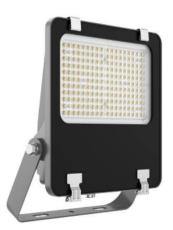

## AQUILA II

Lavov flood light from the family AQUILA II with a power of 50W and an optics 26x60° tilt10° degrees . CCT 4000K. With a total lumen output of 7500Im and a luminous efficiency of 150Im/W.ON-OFF driver. Made in die cast aluminum and finished in Black color. IP66 and IK 08 degree of protection.