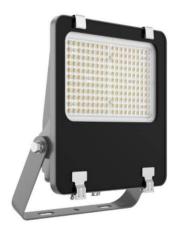

## **AQUILA II**

Lavov flood light from the family AQUILA II with a power of 100W and an optics 25° degrees . CCT 4000K. With a total lumen output of 15500lm and a luminous efficiency of 155lm/W.ON-OFF driver. Made in die cast aluminum and finished in Black color. IP66 and IK 08 degree of protection.