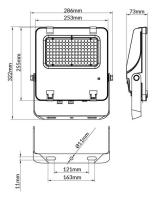

--|---------------|
| Real power (W)              | 100           |
| Real luminous flux (Lm)     | 15500         |
| Luminous efficiency (Lm/W)  | 155           |
| Beam angle (º)              | 25º           |
| Life time (h)               | 50000h L70B50 |
| IP                          | 66            |
| Electrical class insulation | Class I       |
| Colour                      | Black         |
| Control gear included       | Yes           |
| Control gear                | ON-OFF        |
| Light source                | LED           |
| Type of LED                 | 2835          |
| Colour temperature (K)      | 4000          |
| Colour consistency (SDCM)   | SDCM<5        |
| CRI                         | ≥70           |
| IK                          | 08            |

## Scheme