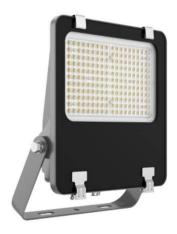

## AQUILA II

Lavov flood light from the family AQUILA II with a power of 100W and an optics 25° degrees . CCT 4000K. With a total lumen output of 15500lm and a luminous efficiency of 155lm/W.ON-OFF driver. Made in die cast aluminum and finished in Black color. IP66 and IK 08 degree of protection.