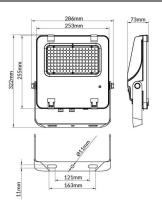

--|---------------|
| Real power (W)              | 100           |
| Real luminous flux (Lm)     | 15500         |
| Luminous efficiency (Lm/W)  | 155           |
| Beam angle (º)              | 25º           |
| Life time (h)               | 50000h L70B50 |
| IP                          | 66            |
| Electrical class insulation | Class I       |
| Colour                      | Black         |
| Control gear included       | Yes           |
| Control gear                | ON-OFF        |
| Light source                | LED           |
| Type of LED                 | 2835          |
| Colour temperature (K)      | 4000          |
| Colour consistency (SDCM)   | SDCM<5        |
| CRI                         | ≥70           |
| IK                          | 08            |

## Scheme