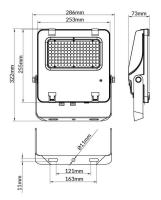

--|---------------|
| Real power (W)              | 100           |
| Real luminous flux (Lm)     | 15500         |
| Luminous efficiency (Lm/W)  | 155           |
| Beam angle (º)              | 25º           |
| Life time (h)               | 50000h L70B50 |
| IP                          | 66            |
| Electrical class insulation | Class I       |
| Colour                      | Black         |
| Control gear included       | Yes           |
| Control gear                | ON-OFF        |
| Light source                | LED           |
| Type of LED                 | 2835          |
| Colour temperature (K)      | 4000          |
| Colour consistency (SDCM)   | SDCM<5        |
| CRI                         | ≥70           |
| IK                          | 08            |

## Scheme