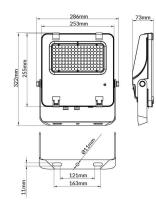

--|---------------|
| Real power (W)              | 100           |
| Real luminous flux (Lm)     | 15500         |
| Luminous efficiency (Lm/W)  | 155           |
| Beam angle (º)              | 25º           |
| Life time (h)               | 50000h L70B50 |
| IP                          | 66            |
| Electrical class insulation | Class I       |
| Colour                      | Black         |
| Control gear included       | Yes           |
| Control gear                | ON-OFF        |
| Light source                | LED           |
| Type of LED                 | 2835          |
| Colour temperature (K)      | 4000          |
| Colour consistency (SDCM)   | SDCM<5        |
| CRI                         | ≥70           |
| IK                          | 08            |

## Scheme