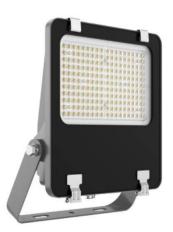

## AQUILA II

Lavov flood light from the family AQUILA II with a power of 100W and an optics 25<sup>o</sup> degrees . CCT 4000K. With a total lumen output of 15500lm and a luminous efficiency of 155lm/W.ON-OFF driver. Made in die cast aluminum and finished in Black color. IP66 and IK 08 degree of protection.