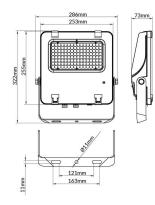

## AQUILA II

Lavov flood light from the family AQUILA II with a power of 100W and an optics 25<sup>o</sup> degrees . CCT 4000K. With a total lumen output of 15500lm and a luminous efficiency of 155lm/W.DALI driver. Made in die cast aluminum and finished in Black color. IP66 and IK 08 degree of protection.

| S | C | h | e | n | 1 | e |
|---|---|---|---|---|---|---|
|   |   |   |   |   |   |   |

| Product                     |               |
|-----------------------------|---------------|
| Real power (W)              | 100           |
| Real luminous flux (Lm)     | 15500         |
| Luminous efficiency (Lm/W)  | 155           |
| Beam angle (º)              | 25º           |
| Life time (h)               | 50000h L70B50 |
| IP                          | 66            |
| Electrical class insulation | Class I       |
| Colour                      | Black         |
| Control gear included       | Yes           |
| Control gear                | DALI          |
| Light source                | LED           |
| Type of LED                 | 2835          |
| Colour temperature (K)      | 4000          |
| Colour consistency (SDCM)   | SDCM<5        |
| CRI                         | ≥70           |
| IK                          | 08            |
|                             |               |