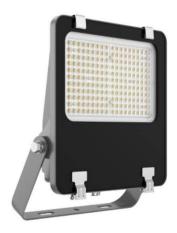

## AQUILA II

Lavov flood light from the family AQUILA II with a power of 100W and an optics 25° degrees . CCT 4000K. With a total lumen output of 15500lm and a luminous efficiency of 155lm/W.DALI driver. Made in die cast aluminum and finished in Black color. IP66 and IK 08 degree of protection.