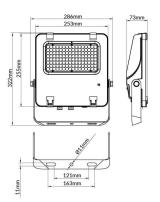

--|---------------|
| Real power (W)              | 100           |
| Real luminous flux (Lm)     | 15500         |
| Luminous efficiency (Lm/W)  | 155           |
| Beam angle (º)              | 25º           |
| Life time (h)               | 50000h L70B50 |
| IP                          | 66            |
| Electrical class insulation | Class I       |
| Colour                      | Black         |
| Control gear included       | Yes           |
| Control gear                | DALI          |
| Light source                | LED           |
| Type of LED                 | 2835          |
| Colour temperature (K)      | 4000          |
| Colour consistency (SDCM)   | SDCM<5        |
| CRI                         | ≥70           |
| IK                          | 08            |

## Scheme