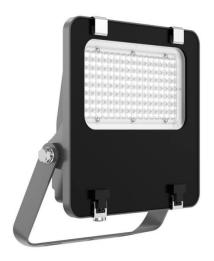

## **AQUILA II**

Lavov flood light from the family AQUILA II with a power of 100W and an optics 25° degrees . CCT 4000K. With a total lumen output of 15500lm and a luminous efficiency of 155lm/W.DALI driver. Made in die cast aluminum and finished in Black color. IP66 and IK 08 degree of protection.