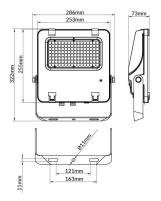

--|---------------|
| Real power (W)              | 100           |
| Real luminous flux (Lm)     | 15500         |
| Luminous efficiency (Lm/W)  | 155           |
| Beam angle (º)              | 25º           |
| Life time (h)               | 50000h L70B50 |
| IP                          | 66            |
| Electrical class insulation | Class I       |
| Colour                      | Black         |
| Control gear included       | Yes           |
| Control gear                | DALI          |
| Light source                | LED           |
| Type of LED                 | 2835          |
| Colour temperature (K)      | 4000          |
| Colour consistency (SDCM)   | SDCM<5        |
| CRI                         | ≥70           |
| IK                          | 08            |

## Scheme