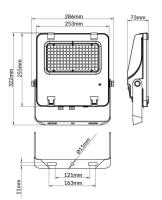

--|---------------|
| Real power (W)              | 100           |
| Real luminous flux (Lm)     | 15500         |
| Luminous efficiency (Lm/W)  | 155           |
| Beam angle (º)              | 25º           |
| Life time (h)               | 50000h L70B50 |
| IP                          | 66            |
| Electrical class insulation | Class I       |
| Colour                      | Black         |
| Control gear included       | Yes           |
| Control gear                | DALI          |
| Light source                | LED           |
| Type of LED                 | 2835          |
| Colour temperature (K)      | 4000          |
| Colour consistency (SDCM)   | SDCM<5        |
| CRI                         | ≥70           |
| IK                          | 08            |

## Scheme