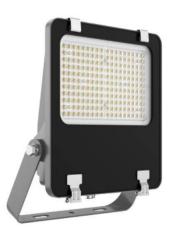

## AQUILA II

Lavov flood light from the family AQUILA II with a power of 100W and an optics 25° degrees . CCT 4000K. With a total lumen output of 15500lm and a luminous efficiency of 155lm/W.DALI driver. Made in die cast aluminum and finished in Black color. IP66 and IK 08 degree of protection.