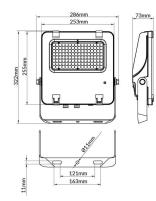

--|---------------|
| Real power (W)              | 100           |
| Real luminous flux (Lm)     | 15500         |
| Luminous efficiency (Lm/W)  | 155           |
| Beam angle (º)              | 25º           |
| Life time (h)               | 50000h L70B50 |
| IP                          | 66            |
| Electrical class insulation | Class I       |
| Colour                      | Black         |
| Control gear included       | Yes           |
| Control gear                | DALI          |
| Light source                | LED           |
| Type of LED                 | 2835          |
| Colour temperature (K)      | 4000          |
| Colour consistency (SDCM)   | SDCM<5        |
| CRI                         | ≥70           |
| IK                          | 08            |

## Scheme