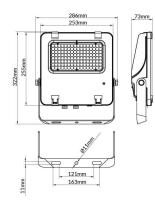

## AQUILA II

Lavov flood light from the family AQUILA II with a power of 100W and an optics 60<sup>o</sup> degrees . CCT 4000K. With a total lumen output of 15500lm and a luminous efficiency of 155lm/W.ON-OFF driver. Made in die cast aluminum and finished in Black color. IP66 and IK 08 degree of protection.

| Product                     |               |
|-----------------------------|---------------|
| Real power (W)              | 100           |
| Real luminous flux (Lm)     | 15500         |
| Luminous efficiency (Lm/W)  | 155           |
| Beam angle (º)              | 60º           |
| Life time (h)               | 50000h L70B50 |
| IP                          | 66            |
| Electrical class insulation | Class I       |
| Colour                      | Black         |
| Control gear included       | Yes           |
| Control gear                | ON-OFF        |
| Light source                | LED           |
| Type of LED                 | 2835          |
| Colour temperature (K)      | 4000          |
| Colour consistency (SDCM)   | SDCM<5        |
| CRI                         | ≥70           |
| IK                          | 08            |
|                             |               |