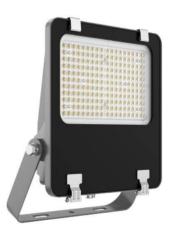

## AQUILA II

Lavov flood light from the family AQUILA II with a power of 100W and an optics 60<sup>o</sup> degrees . CCT 4000K. With a total lumen output of 15500lm and a luminous efficiency of 155lm/W.ON-OFF driver. Made in die cast aluminum and finished in Black color. IP66 and IK 08 degree of protection.