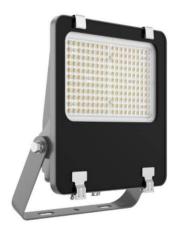

## AQUILA II

Lavov flood light from the family AQUILA II with a power of 100W and an optics 60º degrees . CCT 4000K. With a total lumen output of 15500lm and a luminous efficiency of 155lm/W.ON-OFF driver. Made in die cast aluminum and finished in Black color. IP66 and IK 08 degree of protection.

| Item code    | 86.10018.2421.02                 |
|--------------|----------------------------------|
| Product type | Indoor                           |
| Category     | Industrial                       |
| Family       | AQUILA II                        |
| Subfamily    | AQUILA II                        |
| Pictograms   | 50 Hz 220 V                      |
|              | C € Oriver On Off                |
|              | IP CRI IK 50000h 66 70 08 L70B50 |

| Product                     |               |
|-----------------------------|---------------|
| Real power (W)              | 100           |
| Real luminous flux (Lm)     | 15500         |
| Luminous efficiency (Lm/W)  | 155           |
| Beam angle (º)              | 60º           |
| Life time (h)               | 50000h L70B50 |
| IP                          | 66            |
| Electrical class insulation | Class I       |
| Colour                      | Black         |
| Control gear included       | Yes           |
| Control gear                | ON-OFF        |
| Light source                | LED           |
| Type of LED                 | 2835          |
| Colour temperature (K)      | 4000          |
| Colour consistency (SDCM)   | SDCM<5        |
| CRI                         | ≥70           |
| IK                          | 08            |