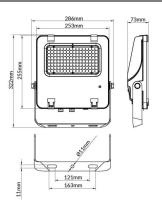

--|---------------|
| Real power (W)              | 100           |
| Real luminous flux (Lm)     | 15500         |
| Luminous efficiency (Lm/W)  | 155           |
| Beam angle (º)              | 60º           |
| Life time (h)               | 50000h L70B50 |
| IP                          | 66            |
| Electrical class insulation | Class I       |
| Colour                      | Black         |
| Control gear included       | Yes           |
| Control gear                | ON-OFF        |
| Light source                | LED           |
| Type of LED                 | 2835          |
| Colour temperature (K)      | 4000          |
| Colour consistency (SDCM)   | SDCM<5        |
| CRI                         | ≥70           |
| IK                          | 08            |

## Scheme