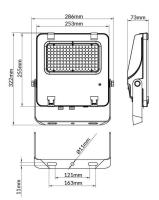

--|---------------|
| Real power (W)              | 100           |
| Real luminous flux (Lm)     | 15500         |
| Luminous efficiency (Lm/W)  | 155           |
| Beam angle (º)              | 60º           |
| Life time (h)               | 50000h L70B50 |
| IP                          | 66            |
| Electrical class insulation | Class I       |
| Colour                      | Black         |
| Control gear included       | Yes           |
| Control gear                | ON-OFF        |
| Light source                | LED           |
| Type of LED                 | 2835          |
| Colour temperature (K)      | 4000          |
| Colour consistency (SDCM)   | SDCM<5        |
| CRI                         | ≥70           |
| IK                          | 08            |

## Scheme