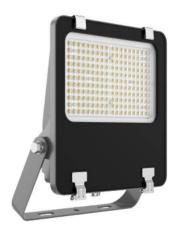

## AQUILA II

Lavov flood light from the family AQUILA II with a power of 100W and an optics 60º degrees . CCT 4000K. With a total lumen output of 15500lm and a luminous efficiency of 155lm/W.ON-OFF driver. Made in die cast aluminum and finished in Black color. IP66 and IK 08 degree of protection.

| Product                     |               |
|-----------------------------|---------------|
| Real power (W)              | 100           |
| Real luminous flux (Lm)     | 15500         |
| Luminous efficiency (Lm/W)  | 155           |
| Beam angle (º)              | 60º           |
| Life time (h)               | 50000h L70B50 |
| IP                          | 66            |
| Electrical class insulation | Class I       |
| Colour                      | Black         |
| Control gear included       | Yes           |
| Control gear                | ON-OFF        |
| Light source                | LED           |
| Type of LED                 | 2835          |
| Colour temperature (K)      | 4000          |
| Colour consistency (SDCM)   | SDCM<5        |
| CRI                         | ≥70           |
| IK                          | 08            |