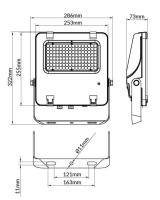

--|---------------|
| Real power (W)              | 100           |
| Real luminous flux (Lm)     | 15500         |
| Luminous efficiency (Lm/W)  | 155           |
| Beam angle (º)              | 60º           |
| Life time (h)               | 50000h L70B50 |
| IP                          | 66            |
| Electrical class insulation | Class I       |
| Colour                      | Black         |
| Control gear included       | Yes           |
| Control gear                | ON-OFF        |
| Light source                | LED           |
| Type of LED                 | 2835          |
| Colour temperature (K)      | 4000          |
| Colour consistency (SDCM)   | SDCM<5        |
| CRI                         | ≥70           |
| IK                          | 08            |

## Scheme