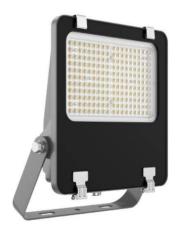

## AQUILA II

Lavov flood light from the family AQUILA II with a power of 100W and an optics 60º degrees . CCT 4000K. With a total lumen output of 15500lm and a luminous efficiency of 155lm/W.ON-OFF driver. Made in die cast aluminum and finished in Black color. IP66 and IK 08 degree of protection.

| Product                     |               |
|-----------------------------|---------------|
| Real power (W)              | 100           |
| Real luminous flux (Lm)     | 15500         |
| Luminous efficiency (Lm/W)  | 155           |
| Beam angle (º)              | 60º           |
| Life time (h)               | 50000h L70B50 |
| IP                          | 66            |
| Electrical class insulation | Class I       |
| Colour                      | Black         |
| Control gear included       | Yes           |
| Control gear                | ON-OFF        |
| Light source                | LED           |
| Type of LED                 | 2835          |
| Colour temperature (K)      | 4000          |
| Colour consistency (SDCM)   | SDCM<5        |
| CRI                         | ≥70           |
| IK                          | 08            |