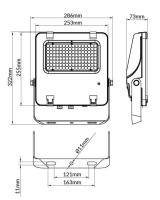

--|---------------|
| Real power (W)              | 100           |
| Real luminous flux (Lm)     | 15500         |
| Luminous efficiency (Lm/W)  | 155           |
| Beam angle (º)              | 60º           |
| Life time (h)               | 50000h L70B50 |
| IP                          | 66            |
| Electrical class insulation | Class I       |
| Colour                      | Black         |
| Control gear included       | Yes           |
| Control gear                | DALI          |
| Light source                | LED           |
| Type of LED                 | 2835          |
| Colour temperature (K)      | 4000          |
| Colour consistency (SDCM)   | SDCM<5        |
| CRI                         | ≥70           |
| IK                          | 08            |

## Scheme