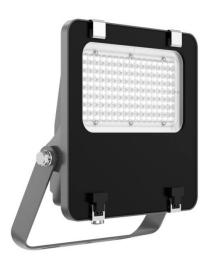

## AQUILA II

Lavov flood light from the family AQUILA II with a power of 100W and an optics 60<sup>o</sup> degrees . CCT 4000K. With a total lumen output of 15500lm and a luminous efficiency of 155lm/W.DALI driver. Made in die cast aluminum and finished in Black color. IP66 and IK 08 degree of protection.