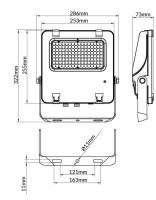

--|---------------|
| Real power (W)              | 100           |
| Real luminous flux (Lm)     | 15500         |
| Luminous efficiency (Lm/W)  | 155           |
| Beam angle (º)              | 60º           |
| Life time (h)               | 50000h L70B50 |
| IP                          | 66            |
| Electrical class insulation | Class I       |
| Colour                      | Black         |
| Control gear included       | Yes           |
| Control gear                | DALI          |
| Light source                | LED           |
| Type of LED                 | 2835          |
| Colour temperature (K)      | 4000          |
| Colour consistency (SDCM)   | SDCM<5        |
| CRI                         | ≥70           |
| ІК                          | 08            |

## Scheme