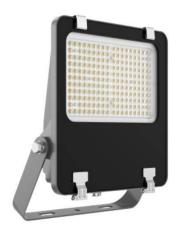

## AQUILA II

Lavov flood light from the family AQUILA II with a power of 100W and an optics 60º degrees . CCT 4000K. With a total lumen output of 15500lm and a luminous efficiency of 155lm/W.DALI driver. Made in die cast aluminum and finished in Black color. IP66 and IK 08 degree of protection.