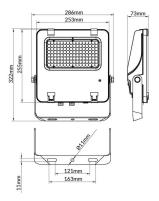

--|---------------|
| Real power (W)              | 100           |
| Real luminous flux (Lm)     | 15500         |
| Luminous efficiency (Lm/W)  | 155           |
| Beam angle (º)              | 60º           |
| Life time (h)               | 50000h L70B50 |
| IP                          | 66            |
| Electrical class insulation | Class I       |
| Colour                      | Black         |
| Control gear included       | Yes           |
| Control gear                | DALI          |
| Light source                | LED           |
| Type of LED                 | 2835          |
| Colour temperature (K)      | 4000          |
| Colour consistency (SDCM)   | SDCM<5        |
| CRI                         | ≥70           |
| IK                          | 08            |

## Scheme