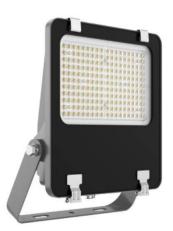

## AQUILA II

Lavov flood light from the family AQUILA II with a power of 100W and an optics 60<sup>o</sup> degrees . CCT 4000K. With a total lumen output of 15500lm and a luminous efficiency of 155lm/W.DALI driver. Made in die cast aluminum and finished in Black color. IP66 and IK 08 degree of protection.