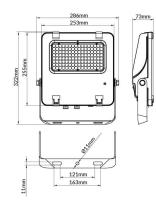

--|---------------|
| Real power (W)              | 100           |
| Real luminous flux (Lm)     | 15500         |
| Luminous efficiency (Lm/W)  | 155           |
| Beam angle (º)              | 60º           |
| Life time (h)               | 50000h L70B50 |
| IP                          | 66            |
| Electrical class insulation | Class I       |
| Colour                      | Black         |
| Control gear included       | Yes           |
| Control gear                | DALI          |
| Light source                | LED           |
| Type of LED                 | 2835          |
| Colour temperature (K)      | 4000          |
| Colour consistency (SDCM)   | SDCM<5        |
| CRI                         | ≥70           |
| IK                          | 08            |

## Scheme