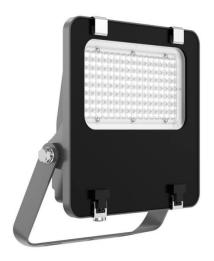

## **AQUILA II**

Lavov flood light from the family AQUILA II with a power of 100W and an optics 55x125°, tilt55 degrees . CCT 4000K. With a total lumen output of 15500lm and a luminous efficiency of 155lm/W.ON-OFF driver. Made in die cast aluminum and finished in Black color. IP66 and IK 08 degree of protection.

## Product Real power (W) 100 Real luminous flux (Lm) 15500 **Luminous efficiency (Lm/W)** 155 Beam angle (º) 55x125°, tilt55 Life time (h) 50000h L70B50 ΙP 66 **Electrical class insulation** Class I Colour **Black Control gear included** Yes **Control gear ON-OFF Light source** LED 2835 Type of LED Colour temperature (K) 4000 Colour consistency (SDCM) SDCM<5 CRI ≥70 ΙK 80