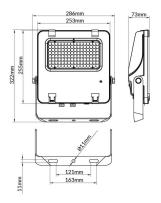

1.02                    |
|--------------|-------------------------------------|
| Product type | Outdoor                             |
| Category     | Floodlights                         |
| Family       | AQUILA II                           |
| Pictograms   | 50 Hz 220 V SDCM 3                  |
|              | CE Driver On Off                    |
|              | IP CRI IK 50000h<br>66 70 08 L70B50 |

## Product Real power (W) 100 Real luminous flux (Lm) 15500 **Luminous efficiency (Lm/W)** 155 Beam angle (º) 55x125°, tilt55 Life time (h) 50000h L70B50 ΙP 66 **Electrical class insulation** Class I Colour **Black Control gear included** Yes **Control gear ON-OFF Light source** LED 2835 Type of LED Colour temperature (K) 4000 Colour consistency (SDCM) SDCM<5 CRI ≥70 ΙK 80

## Scheme