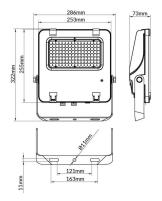

## **AQUILA II**

Lavov flood light from the family AQUILA II with a power of 100W and an optics 55x125°, tilt55 degrees . CCT 4000K. With a total lumen output of 15500lm and a luminous efficiency of 155lm/W.ON-OFF driver. Made in die cast aluminum and finished in Black color. IP66 and IK 08 degree of protection.

| Product                     |                 |
|-----------------------------|-----------------|
| Real power (W)              | 100             |
| Real luminous flux (Lm)     | 15500           |
| Luminous efficiency (Lm/W)  | 155             |
| Beam angle (º)              | 55x125°, tilt55 |
| Life time (h)               | 50000h L70B50   |
| IP                          | 66              |
| Electrical class insulation | Class I         |
| Colour                      | Black           |
| Control gear included       | Yes             |
| Control gear                | ON-OFF          |
| Light source                | LED             |
| Type of LED                 | 2835            |
| Colour temperature (K)      | 4000            |
| Colour consistency (SDCM)   | SDCM<5          |
| CRI                         | ≥70             |
| IK                          | 08              |