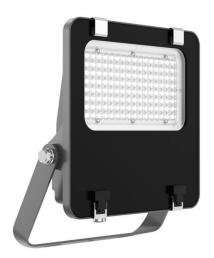

## **AQUILA II**

Lavov flood light from the family AQUILA II with a power of 100W and an optics 55x125°, tilt55 degrees . CCT 4000K. With a total lumen output of 15500lm and a luminous efficiency of 155lm/W.DALI driver. Made in die cast aluminum and finished in Black color. IP66 and IK 08 degree of protection.

## Product Real power (W) 100 Real luminous flux (Lm) 15500 **Luminous efficiency (Lm/W)** 155 Beam angle (º) 55x125°, tilt55 Life time (h) 50000h L70B50 ΙP 66 **Electrical class insulation** Class I Colour **Black Control gear included** Yes **Control gear DALI Light source** LED 2835 Type of LED Colour temperature (K) 4000 Colour consistency (SDCM) SDCM<5 CRI ≥70 ΙK 80