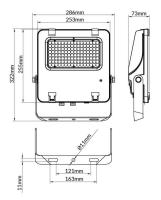

453.02                    |
|--------------|-------------------------------------|
| Product type | Outdoor                             |
| Category     | Floodlights                         |
| Family       | AQUILA II                           |
| Pictograms   | 50 Hz 220 V SDCM 3                  |
|              | CE Driver INCL.                     |
|              | IP CRI IK 50000h<br>66 70 08 L70B50 |

## Product Real power (W) 100 Real luminous flux (Lm) 15500 **Luminous efficiency (Lm/W)** 155 Beam angle (º) 55x125°, tilt55 Life time (h) 50000h L70B50 ΙP 66 **Electrical class insulation** Class I Colour **Black Control gear included** Yes **Control gear DALI Light source** LED 2835 Type of LED Colour temperature (K) 4000 Colour consistency (SDCM) SDCM<5 CRI ≥70 ΙK 80

## Scheme