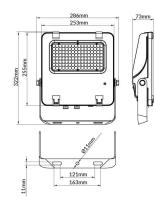

--|
| Real power (W)              | 100            |
| Real luminous flux (Lm)     | 15500          |
| Luminous efficiency (Lm/W)  | 155            |
| Beam angle (º)              | 26x60° tilt10° |
| Life time (h)               | 50000h L70B50  |
| IP                          | 66             |
| Electrical class insulation | Class I        |
| Colour                      | Black          |
| Control gear included       | Yes            |
| Control gear                | ON-OFF         |
| Light source                | LED            |
| Type of LED                 | 2835           |
| Colour temperature (K)      | 4000           |
| Colour consistency (SDCM)   | SDCM<5         |
| CRI                         | ≥70            |
| ІК                          | 08             |

## Scheme