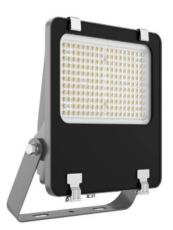

## AQUILA II

Lavov flood light from the family AQUILA II with a power of 100W and an optics 26x60° tilt10° degrees . CCT 4000K. With a total lumen output of 15500Im and a luminous efficiency of 155Im/W.ON-OFF driver. Made in die cast aluminum and finished in Black color. IP66 and IK 08 degree of protection.