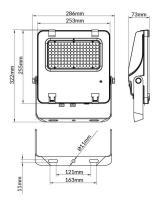

--------------------------|
| Product type | Outdoor                                      |
| Category     | Floodlights                                  |
| Family       | AQUILA II                                    |
| Pictograms   | 50 Hz 220 V SDCM 3                           |
|              | CE Driver On Off                             |
|              | IP CRI IK 50000h<br>66 70 08 L70 <b>B</b> 50 |

## Product Real power (W) 100 Real luminous flux (Lm) 15500 **Luminous efficiency (Lm/W)** 155 Beam angle (º) 26x60° tilt10° Life time (h) 50000h L70B50 ΙP 66 **Electrical class insulation** Class I Colour **Black Control gear included** Yes **Control gear ON-OFF Light source** LED 2835 Type of LED Colour temperature (K) 4000 Colour consistency (SDCM) SDCM<5 CRI ≥70 ΙK 80

## Scheme