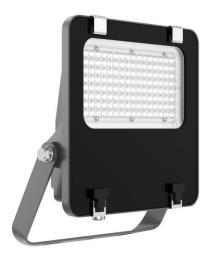

## **AQUILA II**

Lavov flood light from the family AQUILA II with a power of 100W and an optics 26x60° tilt10° degrees . CCT 4000K. With a total lumen output of 15500lm and a luminous efficiency of 155lm/W.ON-OFF driver. Made in die cast aluminum and finished in Black color. IP66 and IK 08 degree of protection.

## Product Real power (W) 100 Real luminous flux (Lm) 15500 **Luminous efficiency (Lm/W)** 155 Beam angle (º) 26x60° tilt10° Life time (h) 50000h L70B50 ΙP 66 **Electrical class insulation** Class I Colour **Black Control gear included** Yes **Control gear ON-OFF Light source** LED 2835 Type of LED Colour temperature (K) 4000 Colour consistency (SDCM) SDCM<5 CRI ≥70 ΙK 80