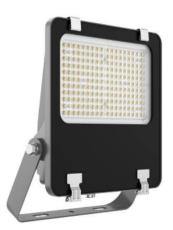

## AQUILA II

Lavov flood light from the family AQUILA II with a power of 100W and an optics 26x60° tilt10° degrees . CCT 4000K. With a total lumen output of 15500Im and a luminous efficiency of 155Im/W.ON-OFF driver. Made in die cast aluminum and finished in Black color. IP66 and IK 08 degree of protection.

| Product                     |                |
|-----------------------------|----------------|
| Real power (W)              | 100            |
| Real luminous flux (Lm)     | 15500          |
| Luminous efficiency (Lm/W)  | 155            |
| Beam angle (º)              | 26x60° tilt10° |
| Life time (h)               | 50000h L70B50  |
| IP                          | 66             |
| Electrical class insulation | Class I        |
| Colour                      | Black          |
| Control gear included       | Yes            |
| Control gear                | ON-OFF         |
| Light source                | LED            |
| Type of LED                 | 2835           |
| Colour temperature (K)      | 4000           |
| Colour consistency (SDCM)   | SDCM<5         |
| CRI                         | ≥70            |
| IK                          | 08             |