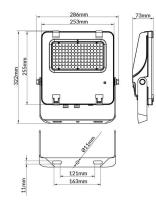

--|
| Real power (W)              | 100            |
| Real luminous flux (Lm)     | 15500          |
| Luminous efficiency (Lm/W)  | 155            |
| Beam angle (º)              | 26x60° tilt10° |
| Life time (h)               | 50000h L70B50  |
| IP                          | 66             |
| Electrical class insulation | Class I        |
| Colour                      | Black          |
| Control gear included       | Yes            |
| Control gear                | ON-OFF         |
| Light source                | LED            |
| Type of LED                 | 2835           |
| Colour temperature (K)      | 4000           |
| Colour consistency (SDCM)   | SDCM<5         |
| CRI                         | ≥70            |
| IK                          | 08             |

## Scheme